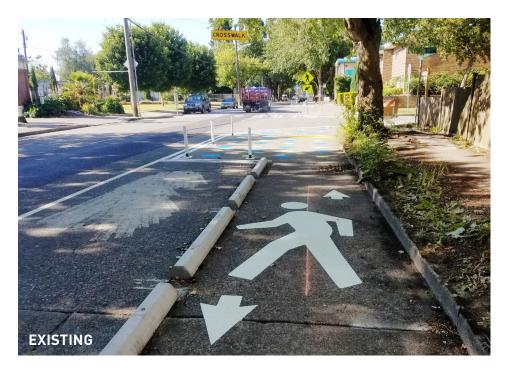

### **OVERVIEW**

As soon as Monday, June 15 crews will begin building sidewalks on 8th Ave S between S Sullivan St and S Southern St in South Park. We will build a new sidewalk on the east side of the street where a temporary in-street walkway was installed in 2016 and we will repair/replace the existing sidewalk on the west side.

We're also planning to incorporate decorative street designs into this project – see website for details.

*Temporary walkway where we'll build the permanent concrete sidewalk* 